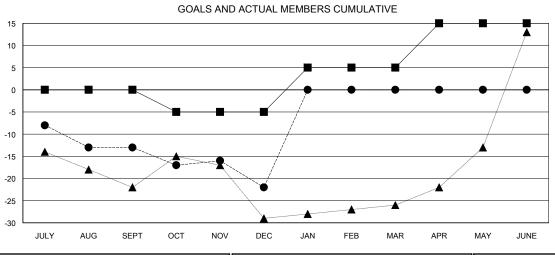

## **LOCATION NEW HAMPSHIRE**

**GMT CA** 

| Clubs                 |               |           |               | Members               |                           |                         |                                              |
|-----------------------|---------------|-----------|---------------|-----------------------|---------------------------|-------------------------|----------------------------------------------|
| RESULTS FOR 2017-2018 |               |           |               | RESULTS FOR 2017-2018 |                           |                         |                                              |
| QUARTER               | NEW CLUB GOAL | NEW CLUBS | DROPPED CLUBS | QUARTER               | MEMBER GROWTH NET<br>GOAL | MEMBER GROWTH<br>ACTUAL | DROPPED MEMBERS ACTUAL (including transfers) |
| JULY/AUG/SEPT         | 0             | 0         | 0             | JULY/AUG/SEPT         | 0                         | 17                      | 29                                           |
| OCT/NOV/DEC           | 1             | 0         | 0             | OCT/NOV/DEC           | -5                        | 26                      | 34                                           |
| JAN/FEB/MAR           | 0             | 0         | 0             | JAN/FEB/MAR           | 10                        | 0                       | 0                                            |
| APR/MAY/JUNE          | 1             | 0         | 0             | APR/MAY/JUNE          | 10                        | 0                       | 0                                            |

| -■- MEMBER GROWTH NET GOAL        |
|-----------------------------------|
| - ● - MEMBER GROWTH ACTUAL        |
| - ▲ - LAST YEAR MEMBERSHIP ACTUAL |
|                                   |
|                                   |
|                                   |